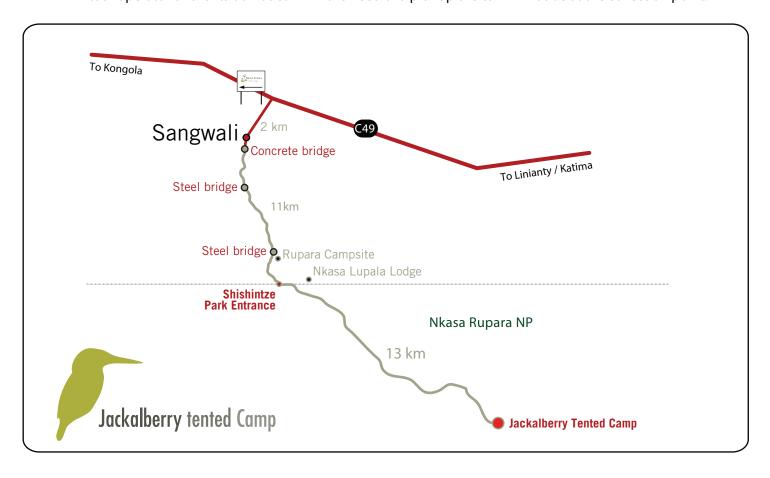

The only access to Jackalberry Tented Camp is by entering and driving true Nkasa Rupara National Park.

Don't forget to stop at Park office for collecting the permit.

Jackalberry Camp is only accessible by 4×4, all other vehicles will be provided with secure parking and security at the Wuparo Conservancy Office.