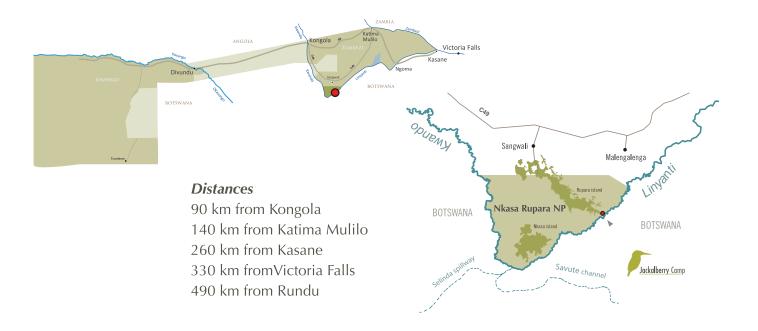

The only access to Jackalberry Tented Camp is by entering and driving true Nkasa Rupara National Park.

Don't forget to stop at Park office for collecting the permit.

Jackalberry Camp is only accessible by 4×4, all other vehicles will be provided with secure parking and security at the Wuparo Conservancy Office.

Pickup by the lodge between between 1 pm / 2h30 pm drop off between 8 / 9h30 am.

\* additional fees will apply if arrival/departure is different from the fixed times.

Arrival details or estimated time of arrival is essential for prompt transfer arrangements.

Guests / Guide must please contact Jackalberry Tented Camp on arrival in Katima or Kongola on Lodge Cell phone Number: +264 81 124 9554 / +264 81 124 9554.

If tour operator or clients do not confirm the need of a pick u